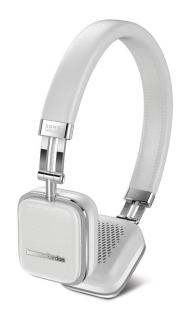

# Superlative sound reproduction comes together in a truly wireless headset designed to elevate the act of traveling.

The Harman Kardon Soho Wireless features a lightweight, portable design eschewing quality and the best possible wireless sound available in a style-conscious, yet practical, package. The refined sound realized by its 30mm drivers and high performance neo-transducers delivers on the promise of Harman Kardon sound leadership while its smart, sophisticated look is born of superb craftsmanship with an eye for detail.

### Sleek, head-turning design incorporates a premium, stitched leather, stainless steel body and sliders.

Using only the finest in craftsmanship and the ultimate in materials, these headphones do more than dress up your levels of sound quality and device access - they make you look as good as you feel.