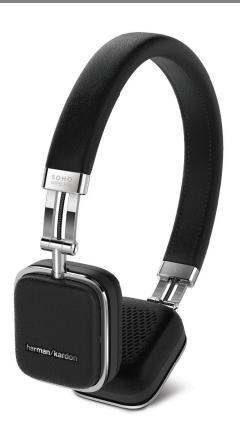

# Superlative sound reproduction comes together in a truly wireless headset designed to elevate the act of traveling.

The Harman Kardon Soho Wireless features a lightweight, portable design eschewing quality and the best possible wireless sound available in a style-conscious, yet practical, package. The refined sound realized by its 30mm drivers and high performance neo-transducers delivers on the promise of Harman Kardon sound leadership while its smart, sophisticated look is born of superb craftsmanship with an eye for detail.

### Sleek, head-turning design incorporates a premium, stitched leather, stainless steel body and sliders.

Using only the finest in craftsmanship and the ultimate in materials, these headphones do more than dress up your levels of sound quality and device access - they make you look as good as you feel.