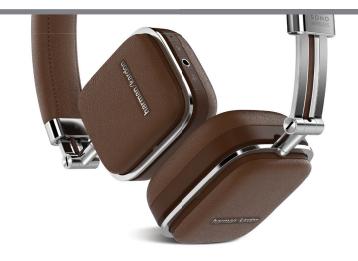

### Sleek, head-turning design incorporates a premium, stitched leather, stainless steel body and sliders.

Using only the finest in craftsmanship and the ultimate in materials, these headphones do more than dress up your levels of sound quality and device access - they make you look as good as you feel.