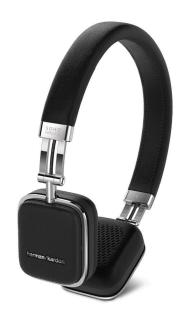

# Superlative sound reproduction comes together in a truly wireless headset designed to elevate the act of traveling.

The Harman Kardon Soho Wireless features a lightweight, portable design eschewing quality and the best possible wireless sound available in a style-conscious, yet practical, package. The refined sound realized by its 30mm drivers and high performance neo-transducers delivers on the promise of Harman Kardon sound leadership while its smart, sophisticated look is born of superb craftsmanship with an eye for detail.

### Sleek, head-turning design incorporates a premium, stitched leather, stainless steel body and sliders.

Using only the finest in craftsmanship and the ultimate in materials, these headphones do more than dress up your levels of sound quality and device access - they make you look as good as you feel.