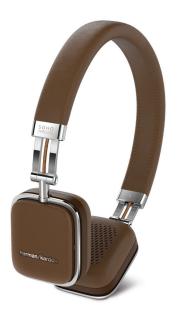

# Superlative sound reproduction comes together in a truly wireless headset designed to elevate the act of traveling.

The Harman Kardon Soho Wireless features a lightweight, portable design eschewing quality and the best possible wireless sound available in a style-conscious, yet practical, package. The refined sound realized by its 30mm drivers and high performance neo-transducers delivers on the promise of Harman Kardon sound leadership while its smart, sophisticated look is born of superb craftsmanship with an eye for detail.

### Sleek, head-turning design incorporates a premium, stitched leather, stainless steel body and sliders.

Using only the finest in craftsmanship and the ultimate in materials, these headphones do more than dress up your levels of sound quality and device access - they make you look as good as you feel.