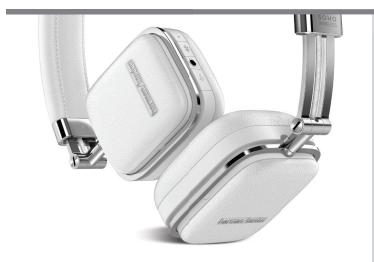

### Sleek, head-turning design incorporates a premium, stitched leather, stainless steel body and sliders.

Using only the finest in craftsmanship and the ultimate in materials, these headphones do more than dress up your levels of sound quality and device access - they make you look as good as you feel.