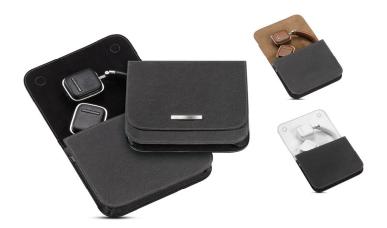

#### Unique fold-flat function enables headphones to fit in their ultra-slim pouch for secure portability.

Even your on-the-go lifestyle has to come to rest sometime – and Soho Wireless headphones fold flat to fit into their handy carrying pouch for security and safe transport.

#### What's included

- 1 Harman Kardon Soho Wireless headset
- 1 slim-line carrying pouch
- 1.2m bypass cable
- 1m USB charging cable