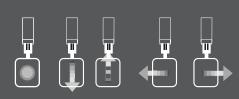

#### Ear-cup-mounted sensors for easy-access, touchsensitive control to easily manage music and calls.

Instant access to remote functions are as close as your ear-cup controls, which operate by mere touch – the ultimate in simplified control and total convenience.

#### Unique fold-flat function enables headphones to fit in their ultra-slim pouch for secure portability.

Even your on-the-go lifestyle has to come to rest sometime – and Soho Wireless headphones fold flat to fit into their handy carrying pouch for security and safe transport.